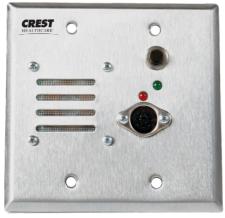

R4K12AC

R4K22AC

## Single & Dual 8-pin DIN Patient Stations, Crest Replacement for Rauland® Responder 4000

P/N R4K12AC R4K22AC

## **Function Table**

| Location     | Function           |  |
|--------------|--------------------|--|
| TV J1        | TV Control & Audio |  |
| Left Bed J2  | Nurse Call 1       |  |
| Right Bed J3 | Nurse Call 2       |  |