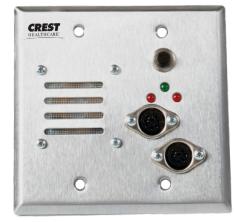

R4K12AC

R4K22AC

## Single & Dual 8-pin DIN Patient Stations, Crest Replacement for Rauland® Responder 4000

P/N R4K12AC R4K22AC

## **Function Table**

| Location     | Function           |  |
|--------------|--------------------|--|
| TV J1        | TV Control & Audio |  |
| Left Bed J2  | Nurse Call 1       |  |
| Right Bed J3 | Nurse Call 2       |  |